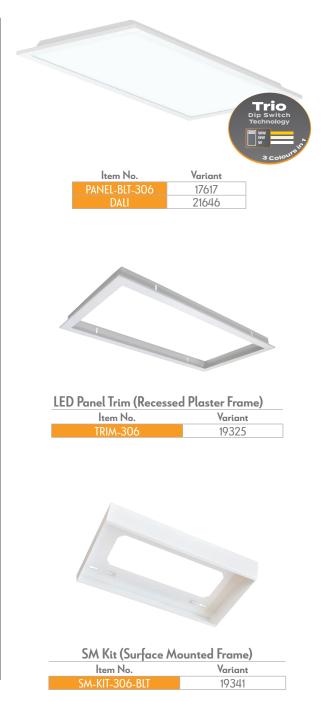

## PANEL-BLT-306 Backlit LED Panel Light

## Description

16W LED Backlit Panel light. White frame, opal diffuser. These are ideal as a ceiling light for T-BAR ceilings, or by using a plaster recessed frame, ideal for commercial applications, office spaces. Now with TRIO, the added option of changing the colour temperature output of the panel with a dip switch function attached to the cable of the fitting.